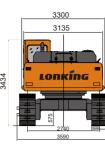

## **TECHNICAL PARAMETERS**

| Name      |                          | Data              |
|-----------|--------------------------|-------------------|
| Basic     | Operating weight         | 50500 kg          |
|           | Boom length              | 7000 mm           |
|           | Arm length               | 3000 mm           |
|           | Standard bucket          | 2.6 m³ ( Rock )   |
|           | Max.Travel speed         | 3.4/5.3 km/h      |
|           | Max.Swing speed          | 8 rpm             |
|           | Grade ability            | 35°(70%)          |
|           | Ground pressure          | 87.1 kPa          |
|           | Max.Traction force       | 396 kN            |
| Engine    | Engine model             | QSM11-C375        |
|           | Rated power              | 280kW/2000 rpm    |
|           | Max.Torque               | 1898/1400 N.m/rpm |
|           | Displacement             | 15.681 L          |
|           | Fuel tank                | 680 L             |
| Hydraulic | Max.Flow(total)          | 360×2 L/min       |
|           | Max.Working pressure     | 34.3 MPa          |
|           | Max.Pilot pressure       | 3.9 Mpa           |
|           | Max.Arm digging force    | 245 kN(ISO)       |
|           | Max.Bucket digging force | 287 kN(ISO)       |
|           | Hrdraulic oil tank       | 480 L             |
| Chassis   | Track width              | 600 mm            |
|           | Track shoes number       | 50( each side)    |
|           | Carrier rollers number   | 2( each side)     |
|           | Track rollers number     | 9( each side)     |
| Electric  | System vollage           | 24 V              |
|           | Battery capacity         | 24 V,200 Ah×2     |