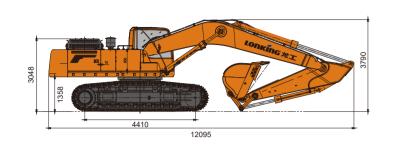

## **TECHNICAL PARAMETERS**

| Name      |                          | Data              |
|-----------|--------------------------|-------------------|
| Basic     | Operating weight         | 50500 kg          |
|           | Boom length              | 7000 mm           |
|           | Arm length               | 3000 mm           |
|           | Standard bucket          | 2.6 m³ ( Rock )   |
|           | Max.Travel speed         | 3.4/5.3 km/h      |
|           | Max.Swing speed          | 8 rpm             |
|           | Grade ability            | 35°(70%)          |
|           | Ground pressure          | 87.1 kPa          |
|           | Max.Traction force       | 396 kN            |
| Engine    | Engine model             | QSM11-C375        |
|           | Rated power              | 280kW/2000 rpm    |
|           | Max.Torque               | 1898/1400 N.m/rpm |
|           | Displacement             | 15.681 L          |
|           | Fuel tank                | 680 L             |
| Hydraulic | Max.Flow(total)          | 360×2 L/min       |
|           | Max.Working pressure     | 34.3 MPa          |
|           | Max.Pilot pressure       | 3.9 Mpa           |
|           | Max.Arm digging force    | 245 kN(ISO)       |
|           | Max.Bucket digging force | 287 kN(ISO)       |
|           | Hrdraulic oil tank       | 480 L             |
| Chassis   | Track width              | 600 mm            |
|           | Track shoes number       | 50( each side)    |
|           | Carrier rollers number   | 2( each side)     |
|           | Track rollers number     | 9( each side)     |
| Electric  | System vollage           | 24 V              |
|           | Battery capacity         | 24 V,200 Ah×2     |