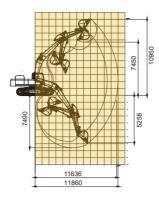

## **TECHNICAL PARAMETERS**

| Name      |                          | Data              |
|-----------|--------------------------|-------------------|
| Basic     | Operating weight         | 50500 kg          |
|           | Boom length              | 7000 mm           |
|           | Arm length               | 3000 mm           |
|           | Standard bucket          | 2.6 m³ ( Rock )   |
|           | Max.Travel speed         | 3.4/5.3 km/h      |
|           | Max.Swing speed          | 8 rpm             |
|           | Grade ability            | 35°(70%)          |
|           | Ground pressure          | 87.1 kPa          |
|           | Max.Traction force       | 396 kN            |
| Engine    | Engine model             | QSM11-C375        |
|           | Rated power              | 280kW/2000 rpm    |
|           | Max.Torque               | 1898/1400 N.m/rpm |
|           | Displacement             | 15.681 L          |
|           | Fuel tank                | 680 L             |
| Hydraulic | Max.Flow(total)          | 360×2 L/min       |
|           | Max.Working pressure     | 34.3 MPa          |
|           | Max.Pilot pressure       | 3.9 Mpa           |
|           | Max.Arm digging force    | 245 kN(ISO)       |
|           | Max.Bucket digging force | 287 kN(ISO)       |
|           | Hrdraulic oil tank       | 480 L             |
| Chassis   | Track width              | 600 mm            |
|           | Track shoes number       | 50( each side)    |
|           | Carrier rollers number   | 2( each side)     |
|           | Track rollers number     | 9( each side)     |
| Electric  | System vollage           | 24 V              |
|           | Battery capacity         | 24 V,200 Ah×2     |